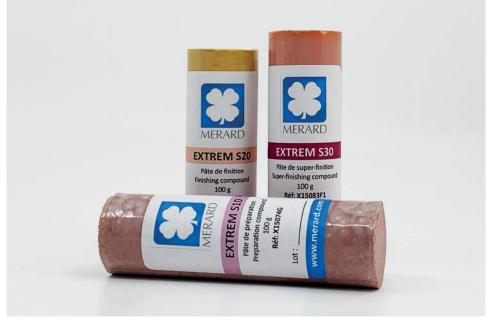

## **SOLID COMPOUNDS**

| 31<br>31 | REFERENCES | PHASES          | POLISHED SURFACES                                                             | ASSOCIATED BUFFS             |
|----------|------------|-----------------|-------------------------------------------------------------------------------|------------------------------|
|          | EXTREM S10 | Preparation     | Ceramic, platinum,<br>high-hardness<br>metals, hardening<br>steels (Durnico®) | Traditionnal<br>MERARD buffs |
|          | EXTREM S20 | Finishing       |                                                                               |                              |
|          | EXTREM S30 | Super finishing |                                                                               |                              |