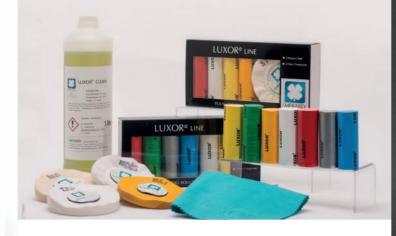

### FOR A GUARANTEED RESULT, USE THE ENTIRE LUXOR® RANGE

#### **LUXOR MICROFIBER**

Guarantees a perfect finish without micro-scratches.

Dim:  $30 \times 30$  cm Bag of 5 units

### **LUXOR SHINE**

Super Finishing Cream, revives shine 100 ml

### LUXOR CLEAN

Cleaning solution for ultrasonic baths

1, 5 or 25 liters