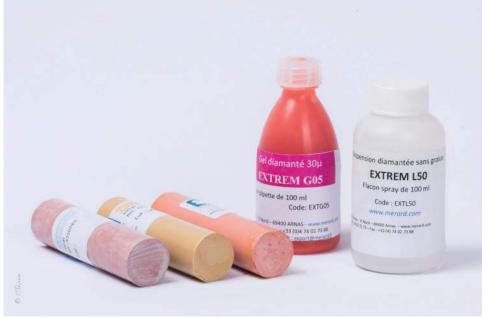

## **SOLID COMPOUNDS**

| THEM ST<br>C<br>C<br>C<br>C<br>C<br>C<br>C<br>C<br>C<br>C<br>C<br>C<br>C<br>C<br>C<br>C<br>C<br>C<br>C | REFERENCES | PHASES          | POLISHED SURFACES                                                             | ASSOCIATED BUFFS             |
|--------------------------------------------------------------------------------------------------------|------------|-----------------|-------------------------------------------------------------------------------|------------------------------|
|                                                                                                        | EXTREM S10 | Preparation     | Ceramic, platinum,<br>high-hardness<br>metals, hardening<br>steels (Durnico®) | Traditionnal<br>MERARD buffs |
|                                                                                                        | EXTREM S20 | Finishing       |                                                                               |                              |
|                                                                                                        | EXTREM S30 | Super finishing |                                                                               |                              |

## **DIAMOND FAT FREE SUSPENSION**

| REFERENCE  | PHASES                                                                                        | POLISHED SURFACES                                          | ASSOCIATED BUFFS |
|------------|-----------------------------------------------------------------------------------------------|------------------------------------------------------------|------------------|
| EXTREM L50 | Revives the shine<br>quickly, mirror<br>polished result,<br>degreasing without<br>constraint. | High-hardness<br>metals, PVD,<br>ceramic, cobalt<br>chrome | Flannel brush    |

## DIAMOND GEL 30µm

| REFERENCE  | PHASES                                                    | POLISHED SURFACES | ASSOCIATED BUFFS             |
|------------|-----------------------------------------------------------|-------------------|------------------------------|
| EXTREM G05 | Removes surface<br>scratches on mineral<br>watch glasses. | Mineral glasses   | Felt on stem or felt<br>disc |